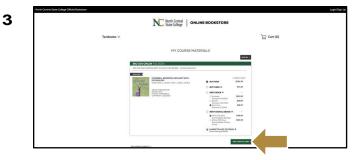

Questions? 859-209-6958 or bookstore@ecampus.com

**ONLINE BOOKSTORE** 

Visit <u>ncstatecollege.ecampus.com</u> and select Login/Sign Up in the upperright corner. Select Sign In via Your School Account.

Your course materials will automatically populate based on your schedule. Select the item(s) to be purchased and select Add Item to Cart.

5

Begin the checkout process by selecting your **Ship to Campus** preference or entering your shipping address. Select **Continue** to choose your shipping method.

You will be redirected to sign in with your North Central State College credentials.