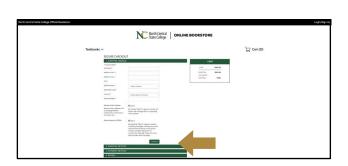

Questions? 859-209-6958 or bookstore@ecampus.com

**ONLINE BOOKSTORE** 

Visit <u>ncstatecollege.ecampus.com</u> and select Login/Sign Up in the upperright corner. Select Sign In via Your School Account.

Your course materials will automatically populate based on your schedule. Select the item(s) to be purchased and select Add Item to Cart.