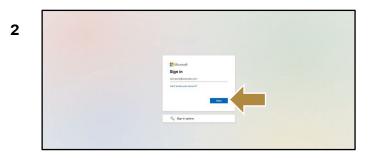

5

Begin the checkout process by selecting your **Ship to Campus** preference or entering your shipping address. Select **Continue** to choose your shipping method.

You will be redirected to sign in with your North Central State College credentials.

Review your order and select **Proceed to Checkout.** 

Select or enter your payment method. Select **Continue** to review and complete your order.

If a rental is being ordered, a credit card is required at checkout regardless of the selected payment method. The credit card will not be charged unless the rental is not returned or is damaged.