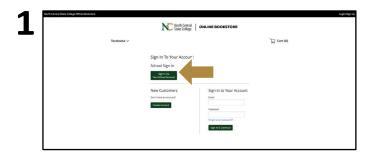

Questions? 859-209-6958 or bookstore@ecampus.com

**ONLINE BOOKSTORE** 

Visit <u>ncstatecollege.ecampus.com</u> and select Login/Sign Up in the upperright corner. Select Sign In via Your School Account.

Your course materials will automatically populate based on your schedule. Select the item(s) to be purchased and select Add Item to Cart.